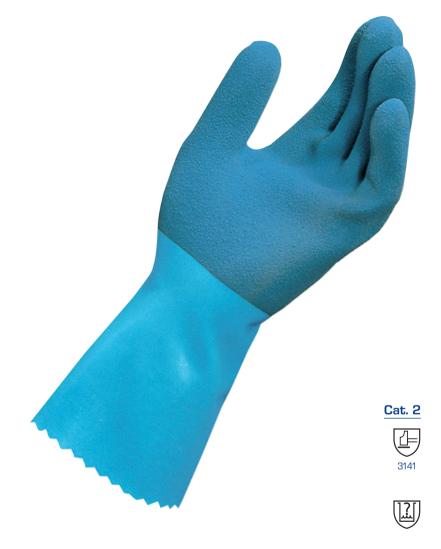

# Blue-Grip LL-301

## > Maximum comfort for long-term work in aggressive environments

- Freedom of movement, due to the anatomical shape and excellent comfort from the seamless textile support
- Good tear-resistance
- Good resistance to many diluted acids and bases

#### Glass industry

• Handling glass sheets

| Blue-Grip          | LL-301                       |
|--------------------|------------------------------|
| Material           | Natural latex                |
| Length (inches)    | 12»-13» (depending on size)  |
| Thickness (inches) | 0.045 (Hvy. Wt.)             |
| Wrist              | Scalloped cuff               |
| Colour/Color       | Blue                         |
| Interior finish    | Textile support              |
| Exterior finish    | Non-slip grip                |
| Size / EAN         | 6 S 7 M 8 L 9 XL             |
| Packaging          | 1 pair/bag - 48 pairs/carton |