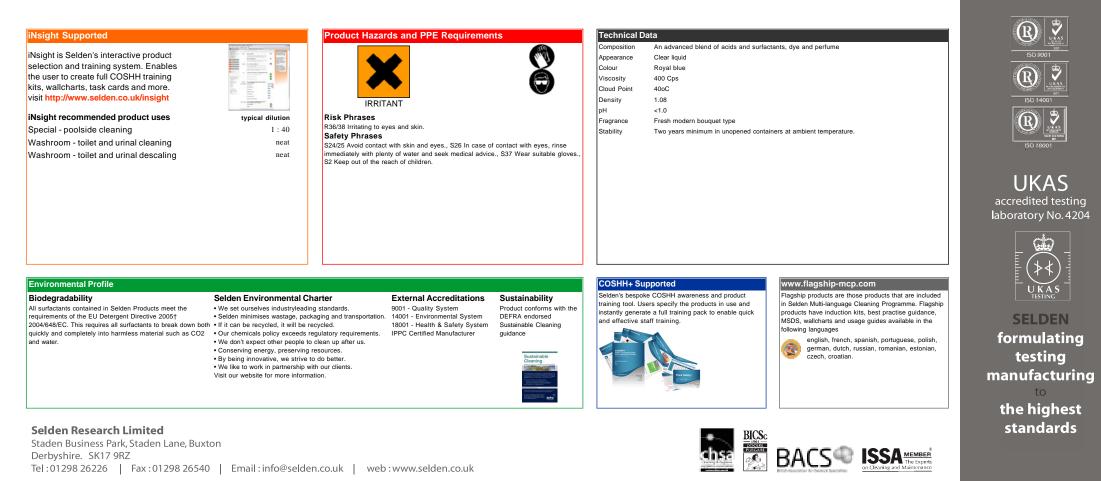

## Product Uses

For use on all ceramic and stainless steel urinals and toilets.

## Directions

TOILETS AND URINALS: Apply evenly under the toilet rim. Give up to 15 minutes contact time before brushing and finally flushing the toilet. HARD SURFACES: Dilute 1 part to 40 parts cold or hand hot water. Wash the surface with this solution. Rinse thoroughly with clean water. N.B. Do not use on acid sensitive surfaces such as marble, terrazzo, chrome or enamel. Do not leave neat material in prolonged contact; always rinse off.